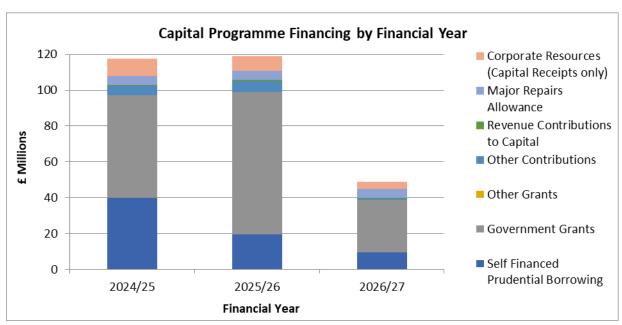

| 79,419,586             | 29,591,000             |
| Other Grants                                | 155,530                | 43,945                 | 0                      |
| Other Contributions                         | 5,460,609              | 6,172,776              | 500,000                |
| Revenue Contributions to Capital            | 231,260                | 747,374                | 346,500                |
| Major Repairs Allowance                     | 4,828,300              | 5,000,000              | 5,000,000              |
| Corporate Resources (Capital Receipts only) | 9,772,069              | 8,393,385              | 4,100,000              |
| Total Confirmed Funding                     | 117,504,281            | 119,129,116            | 48,873,256             |



# **Capital Programme Detail by Scheme**

| Scheme Description                                                                    | 2024/2025<br>Budget<br>£ | 2025/2026<br>Budget<br>£ | 2026/2027<br>Budget<br>£ |
|---------------------------------------------------------------------------------------|--------------------------|--------------------------|--------------------------|
| Housing Revenue Account Capital                                                       |                          |                          |                          |
| HRA Dwellings Capital                                                                 |                          |                          |                          |
| Coton Hill House, Shrewsbury Refurbishment